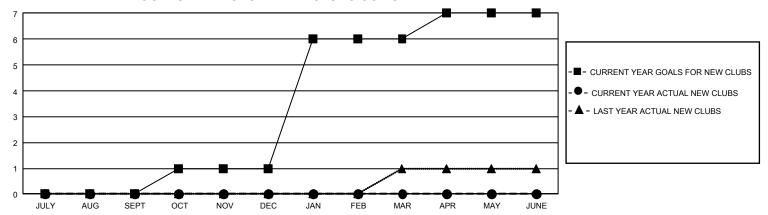

## GOALS AND ACTUAL NEW CLUBS CUMULATIVE

## GMT Constitutional Area 5 - J, Group H

REPORT DOES NOT INCLUDE CLUBS IN UNDISTRICTED AREAS.

| Clubs                 |               |           |               | Members               |                        |                         |                                                    |
|-----------------------|---------------|-----------|---------------|-----------------------|------------------------|-------------------------|----------------------------------------------------|
| RESULTS FOR 2023-2024 |               |           |               | RESULTS FOR 2023-2024 |                        |                         |                                                    |
| QUARTER               | NEW CLUB GOAL | NEW CLUBS | DROPPED CLUBS | QUARTER MEM           | BER GROWTH NET<br>GOAL | MEMBER GROWTH<br>ACTUAL | DROPPED MEMBERS<br>ACTUAL (including<br>transfers) |
| JULY/AUG/SEPT         | 0             | 0         | 0             | JULY/AUG/SEPT         | 262                    | 543                     | 189                                                |
| OCT/NOV/DEC           | 3             | 0         | 0             | OCT/NOV/DEC           | 270                    | 202                     | 485                                                |
| JAN/FEB/MAR           | 15            | 0         | 0             | JAN/FEB/MAR           | 290                    | 0                       | 0                                                  |
| APR/MAY/JUNE          | 3             | 0         | 0             | APR/MAY/JUNE          | 238                    | 0                       | 0                                                  |