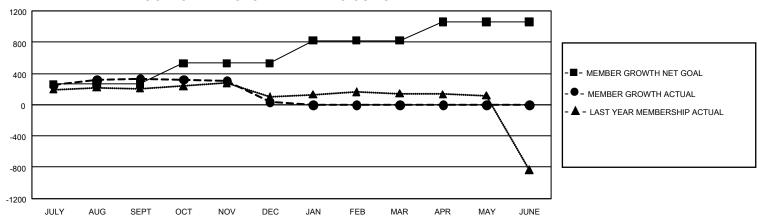

## GOALS AND ACTUAL MEMBERS CUMULATIVE

| DROPPED CLUBS: 0 |     | 258 CLUBS OF 385 ADDED 1<br>OR MORE NEW MEMBERS | GENDER DISTRIBUTION                  |                 |  |
|------------------|-----|-------------------------------------------------|--------------------------------------|-----------------|--|
|                  |     |                                                 | MALE                                 | 13,432 (74.45%) |  |
|                  |     |                                                 | FEMALE                               | 4,610 (25.55%)  |  |
| DROPPED MEMBERS  |     |                                                 | NON BINARY                           | 0 (0.00%)       |  |
| DECEASED         | 64  |                                                 | PREFER NOT TO ANSWER                 | 0 (0.00%)       |  |
| CLUB CANCELLED   | 0   |                                                 | TOTAL FAMILY UNIT MEMBERS            | 7,733           |  |
| OTHER            | 610 | CLICK HERE FOR                                  | ,                                    |                 |  |
| TOTAL            | 674 | CUMULATIVE MEMBERSHIP DATA                      | FAMILY MEMBERS PAYING HALF DUES 4,22 |                 |  |

## GMT Constitutional Area 5 - J, Group H

REPORT DOES NOT INCLUDE CLUBS IN UNDISTRICTED AREAS.

| Clubs                 |               |           |               | Members               |                        |                         |                                                    |
|-----------------------|---------------|-----------|---------------|-----------------------|------------------------|-------------------------|----------------------------------------------------|
| RESULTS FOR 2023-2024 |               |           |               | RESULTS FOR 2023-2024 |                        |                         |                                                    |
| QUARTER               | NEW CLUB GOAL | NEW CLUBS | DROPPED CLUBS | QUARTER MEM           | BER GROWTH NET<br>GOAL | MEMBER GROWTH<br>ACTUAL | DROPPED MEMBERS<br>ACTUAL (including<br>transfers) |
| JULY/AUG/SEPT         | 0             | 0         | 0             | JULY/AUG/SEPT         | 262                    | 543                     | 189                                                |
| OCT/NOV/DEC           | 3             | 0         | 0             | OCT/NOV/DEC           | 270                    | 202                     | 485                                                |
| JAN/FEB/MAR           | 15            | 0         | 0             | JAN/FEB/MAR           | 290                    | 0                       | 0                                                  |
| APR/MAY/JUNE          | 3             | 0         | 0             | APR/MAY/JUNE          | 238                    | 0                       | 0                                                  |